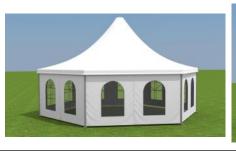

## **Hexagon Tent**

| Item                | Specification                               |
|---------------------|---------------------------------------------|
| Clear-span width    | 10m                                         |
| Eave Height         | 2.8m                                        |
| Ridge Hight         | 4.6m                                        |
| Side length         | 5m                                          |
| Roof pitch          | 18°                                         |
| Wind Loading        | ≤120km/h                                    |
| Minimum Tent Length | 6 m                                         |
| Roof Fixing         | bar tensioning                              |
| Framework Profile   | 48mm * 84mm * 2.7mm                         |
| Eave Connection     | Hot dip Galvanized aluminium alloy tube     |
| Cover Material      | PVC Knife coated nylon fabric; 650g-850g/m2 |
|                     |                                             |