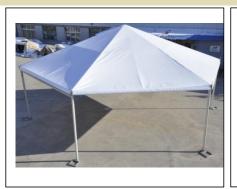

## **Hexagon Tent**

| Item                | Specification                               |
|---------------------|---------------------------------------------|
| Clear-span width    | 10m                                         |
| Eave Height         | 2.8m                                        |
| Ridge Hight         | 4.6m                                        |
| Side length         | 5m                                          |
| Roof pitch          | 18°                                         |
| Wind Loading        | ≤120km/h                                    |
| Minimum Tent Length | 6 m                                         |
| Roof Fixing         | bar tensioning                              |
| Framework Profile   | 48mm * 84mm * 2.7mm                         |
| Eave Connection     | Hot dip Galvanized aluminium alloy tube     |
| Cover Material      | PVC Knife coated nylon fabric; 650g-850g/m2 |
|                     |                                             |