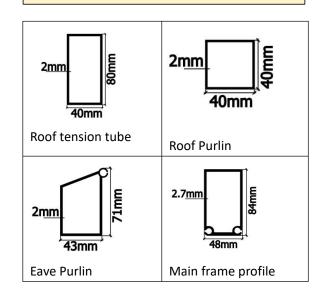

## **Main Framework Profile Dimension**

## **Hexagon Tent**

| Item                | Specification                               |
|---------------------|---------------------------------------------|
| Clear-span width    | 10m                                         |
| Eave Height         | 2.8m                                        |
| Ridge Hight         | 4.6m                                        |
| Side length         | 5m                                          |
| Roof pitch          | 18°                                         |
| Wind Loading        | ≤120km/h                                    |
| Minimum Tent Length | 6 m                                         |
| Roof Fixing         | bar tensioning                              |
| Framework Profile   | 48mm * 84mm * 2.7mm                         |
| Eave Connection     | Hot dip Galvanized aluminium alloy tube     |
| Cover Material      | PVC Knife coated nylon fabric; 650g-850g/m2 |
|                     |                                             |