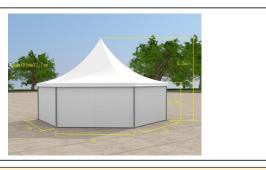

## **Hexagon Tent**

| Item                | Specification                               |
|---------------------|---------------------------------------------|
| Clear-span width    | 10m                                         |
| Eave Height         | 2.8m                                        |
| Ridge Hight         | 4.6m                                        |
| Side length         | 5m                                          |
| Roof pitch          | 18°                                         |
| Wind Loading        | ≤120km/h                                    |
| Minimum Tent Length | 6 m                                         |
| Roof Fixing         | bar tensioning                              |
| Framework Profile   | 48mm * 84mm * 2.7mm                         |
| Eave Connection     | Hot dip Galvanized aluminium alloy tube     |
| Cover Material      | PVC Knife coated nylon fabric; 650g-850g/m2 |
|                     |                                             |

## **Main Framework Profile Dimension**