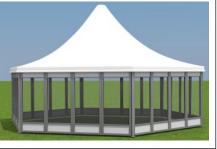

## **Hexagon Tent**

| Item                | Specification                               |
|---------------------|---------------------------------------------|
| Clear-span width    | 10m                                         |
| Eave Height         | 2.8m                                        |
| Ridge Hight         | 4.6m                                        |
| Side length         | 5m                                          |
| Roof pitch          | 18°                                         |
| Wind Loading        | ≤120km/h                                    |
| Minimum Tent Length | 6 m                                         |
| Roof Fixing         | bar tensioning                              |
| Framework Profile   | 48mm * 84mm * 2.7mm                         |
| Eave Connection     | Hot dip Galvanized aluminium alloy tube     |
| Cover Material      | PVC Knife coated nylon fabric; 650g-850g/m2 |
|                     |                                             |